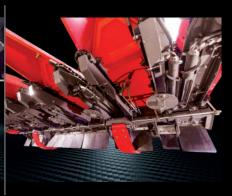

#### **Knife Rollers**

Each roller has 6 blades made with high quality steel with tungsten carbide-coated cutting edges

THE PARTY OF THE PROPERTY OF THE PARTY OF TH

Great performance: a tough and reliable machine with high harvesting capacity that ensures excellent chopping quality under all conditions.

## **Chopping Option**

Chopping can easily be disengaged (show picture of the Lynch pin and lever with an illustration arrow showing move lever one way is on other way is off)

Chopping option can be turned on and off with a switch for each row.