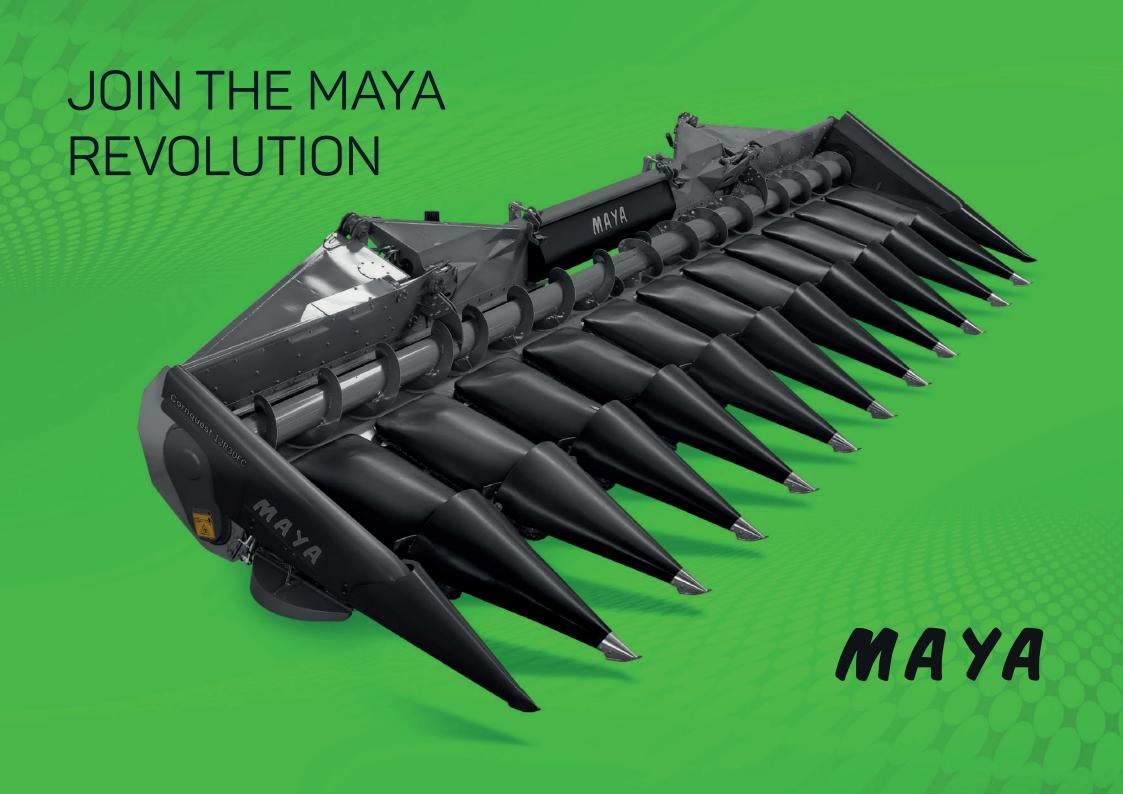

Configurable and versatile.



MAYA

#### **Knife Rollers**

Each roller has 6 blades made with high quality steel with tungsten carbide-coated cutting edges



THE PARTY OF THE PROPERTY OF THE PARTY OF TH



Great performance: a tough and reliable machine with high harvesting capacity that ensures excellent chopping quality under all conditions.

## **Chopping Option**

Chopping can easily be disengaged (show picture of the Lynch pin and lever with an illustration arrow showing move lever one way is on other way is off)

Chopping option can be turned on and off with a switch for each row.

## Safety

Slip clutches on each row unit and auger to minimize damage in the event of an obstruction.

Capable of harvesting at a high speed through all corn conditions







# **ACCESSORIES**