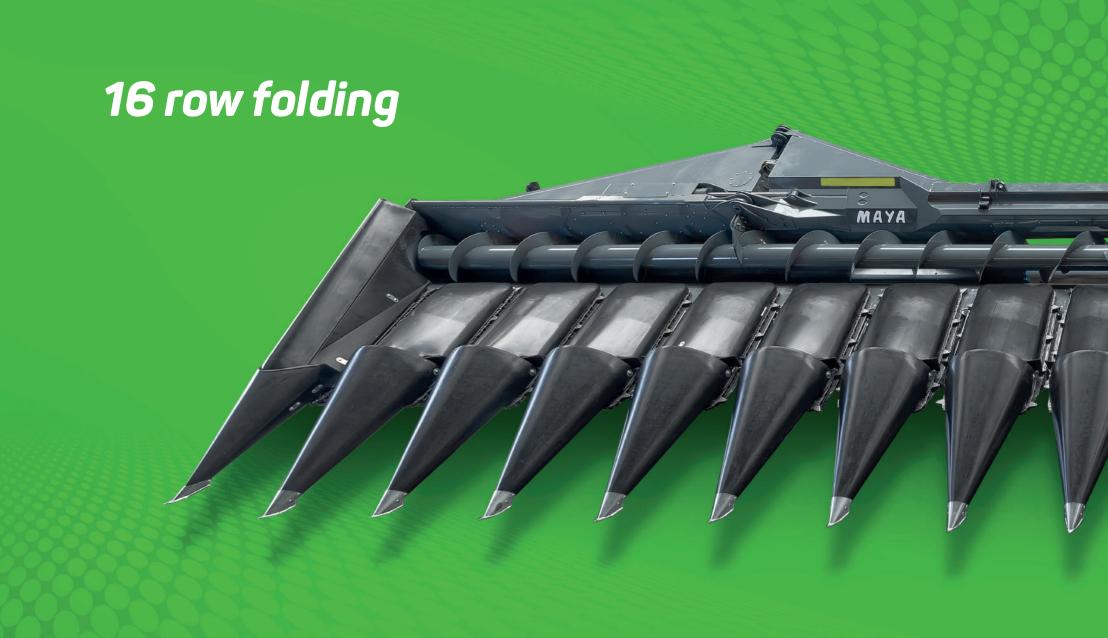

Configurable and versatile.



MAYA

#### **Knife Rollers**

Each roller has 6 blades made with high quality steel with tungsten carbide-coated cutting edges



THE PARTY OF THE PROPERTY OF THE PARTY OF TH



Great performance: a tough and reliable machine with high harvesting capacity that ensures excellent chopping quality under all conditions.

## **Chopping Option**

Chopping can easily be disengaged (show picture of the Lynch pin and lever with an illustration arrow showing move lever one way is on other way is off)

Chopping option can be turned on and off with a switch for each row.

## Safety

Slip clutches on each row unit and auger to minimize damage in the event of an obstruction.

Capable of harvesting at a high speed through all corn conditions







# **ACCESSORIES**











Side Chain for harvesting down corn

For situations of down or broken over corn

Central Chain for harvesting down corn

Perfect for harvesting corn that has fallen flat due to wind

Auto Height Control System

Optional Headsight Auto Level & Steering Guidance Stalk Stompers

Stalk stompers can be added to any number of rows

Hydraulic deck plates

Hydraulic deck plates allow for adjustments on the go from the cab

MAYA offers three different down corn options that can be easily added to an existing head. No matter why your corn is down, MAYA has a solution that will fit your need."





# Why should I choose Maya?



For its proven low maintenance
For consistence innovation and evolution of products
Easy to operate and adjust
3 Year Warranty with unlimited