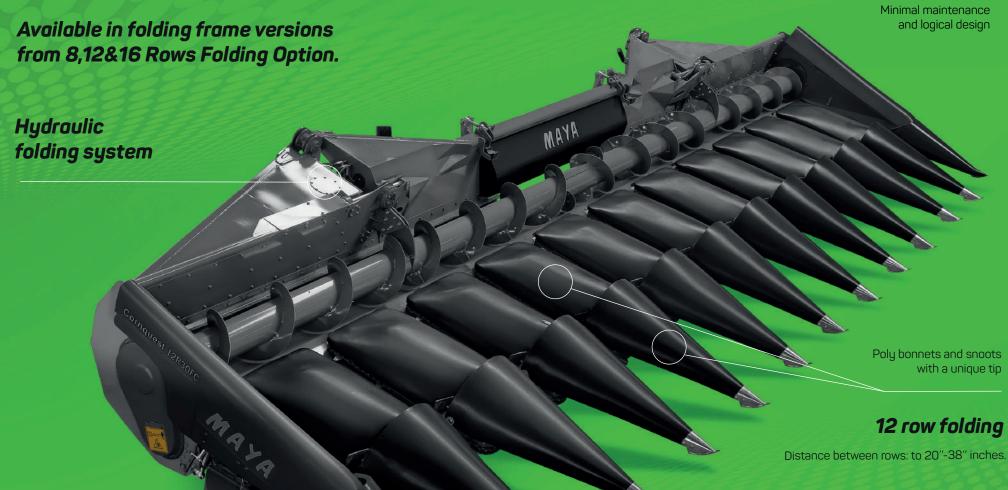

Configurable and versatile.



MAYA

#### **Knife Rollers**

Each roller has 6 blades made with high quality steel with tungsten carbide-coated cutting edges



THE PARTY OF THE PROPERTY OF THE PARTY OF TH



Great performance: a tough and reliable machine with high harvesting capacity that ensures excellent chopping quality under all conditions.

## **Chopping Option**

Chopping can easily be disengaged (show picture of the Lynch pin and lever with an illustration arrow showing move lever one way is on other way is off)

Chopping option can be turned on and off with a switch for each row.

## Safety

Slip clutches on each row unit and auger to minimize damage in the event of an obstruction.

Capable of harvesting at a high speed through all corn conditions







# **ACCESSORIES**











Side Chain for harvesting