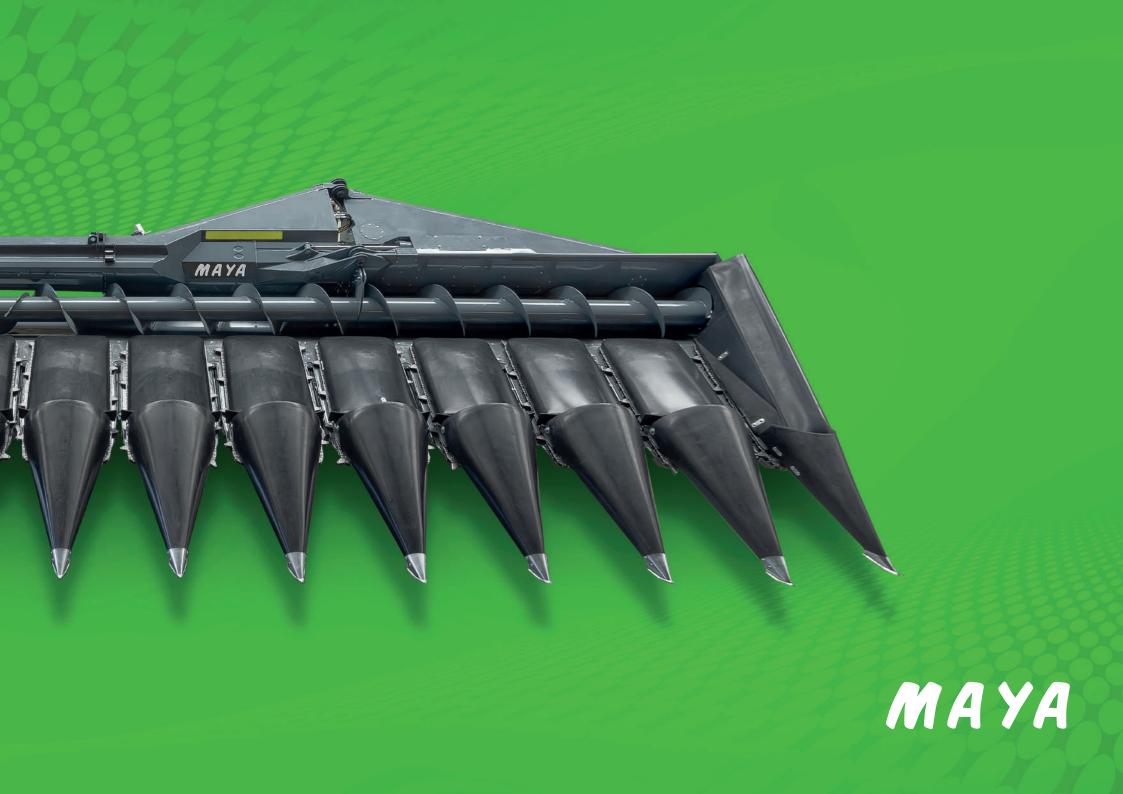

Configurable and versatile.



MAYA

#### **Knife Rollers**

Each roller has 6 blades made with high quality steel with tungsten carbide-coated cutting edges



THE PARTY OF THE PROPERTY OF THE PARTY OF TH



Great performance: a tough and reliable machine with high harvesting capacity that ensures excellent chopping quality under all conditions.

## **Chopping Option**

Chopping can easily be disengaged (show picture of the Lynch pin and lever with an illustration arrow showing move lever one way is on other way is off)

Chopping option can be turned on and off with a switch for each row.

## Safety

Slip clutches on each row unit and auger to minimize damage in the event of an obstruction.

Capable of harvesting at a high speed through all corn conditions







# **ACCESSORIES**











Side Chain for harvesting down corn

For situations of down or broken over corn

Central Chain for harvesting down corn

Perfect for harvesting corn that has fallen flat due to wind

Auto Height Control System

Optional Headsight Auto Level & Steering Guidance Stalk Stompers

Stalk stompers can be added to any number of rows

Hydraulic deck plates

Hydraulic deck plates allow for adjustments on the go from the cab

MAYA offers three different down corn options that can be easily added to an existing head. No matter why your corn is down, MAYA has a solution that will fit your need."





# Why should I choose Maya?



For its proven low maintenance
For consistence innovation and evolution of products
Easy to operate and adjust
3 Year Warranty with unlimited a