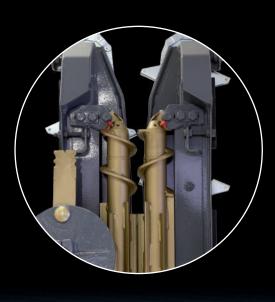

## Safety

Slip clutches on each row unit and auger to minimize damage in the event of an obstruction.

Capable of harvesting at a high speed through all corn conditions